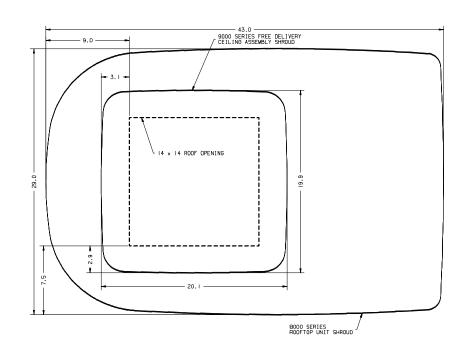

### **CEILING SHROUD DIMENSIONS**

## QUICK REFERENCE CHART

| DIMENSIONS         |                           |                               |
|--------------------|---------------------------|-------------------------------|
| Exterior<br>Shroud | Height<br>Width<br>Length | 13 1/ <b>4"</b><br>29"<br>43" |
| Interior<br>Shroud | Depth<br>Width<br>Length  | 3"<br>22 ½"<br>26"            |