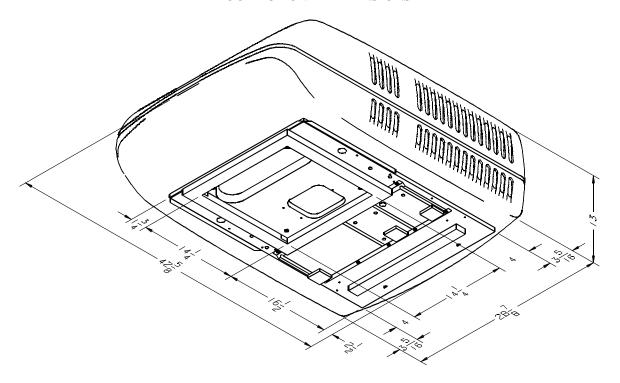

### **ROOF TOP UNIT DIMENSIONS**

## QUICK REFERENCE CHART

| DIMENSIONS         |                           |                               |
|--------------------|---------------------------|-------------------------------|
| Exterior<br>Shroud | Height<br>Width<br>Length | 13 1/ <b>4"</b><br>29"<br>43" |
| Interior<br>Shroud | Depth<br>Width<br>Length  | 3"<br>22 ½"<br>26"            |